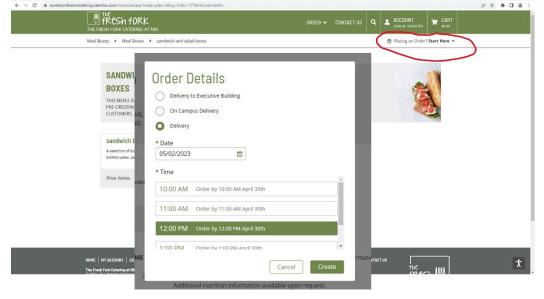

## Click the dropdown arrow ORDER, select MEAL BOXES, and then SANDWICH and SALAD BOXES.

Click on the calendar "placing an order?Start Here" for the pop-up. Select DELIVERY. Enter the date May 2, Time 12:00 PM